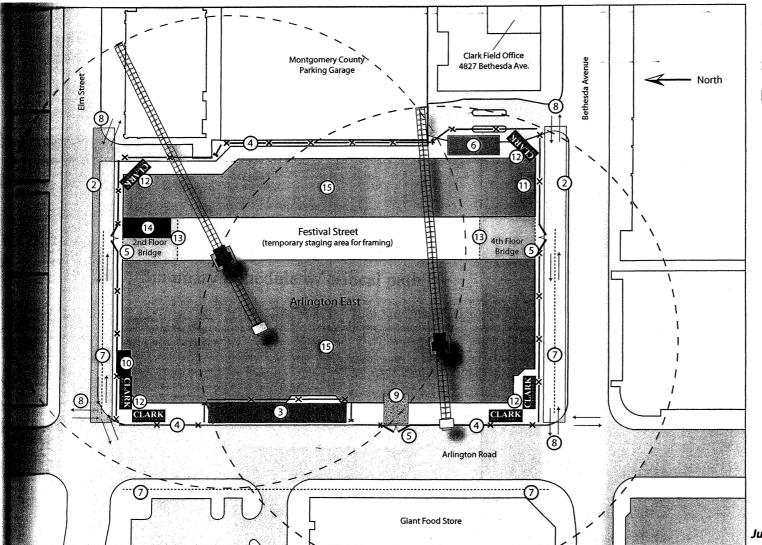

# **Arlington East**

# Bethesda, MD **Site Utilization Plan**

#### Legend

- 1. Existing Building
- 2. Covered Walkway
- 3. Concrete Staging Area
- 4. x Construction Fence
- 5. 🗦 Construction Entrance & Gate
- 6. M & L Field Office
- 7. ···· Overhead Power Line
- B. ← Pedestrian Traffic
- 9. 🕅 Proposed Construction Enterance
- 10. Temporary Power
- Temporary Water
- 12. CLARK Clark Sign
- 13. 🏽 Bridge
- 14. Trash Chute w/ Dumpster Below
- 15. New Building

June 28, 2006