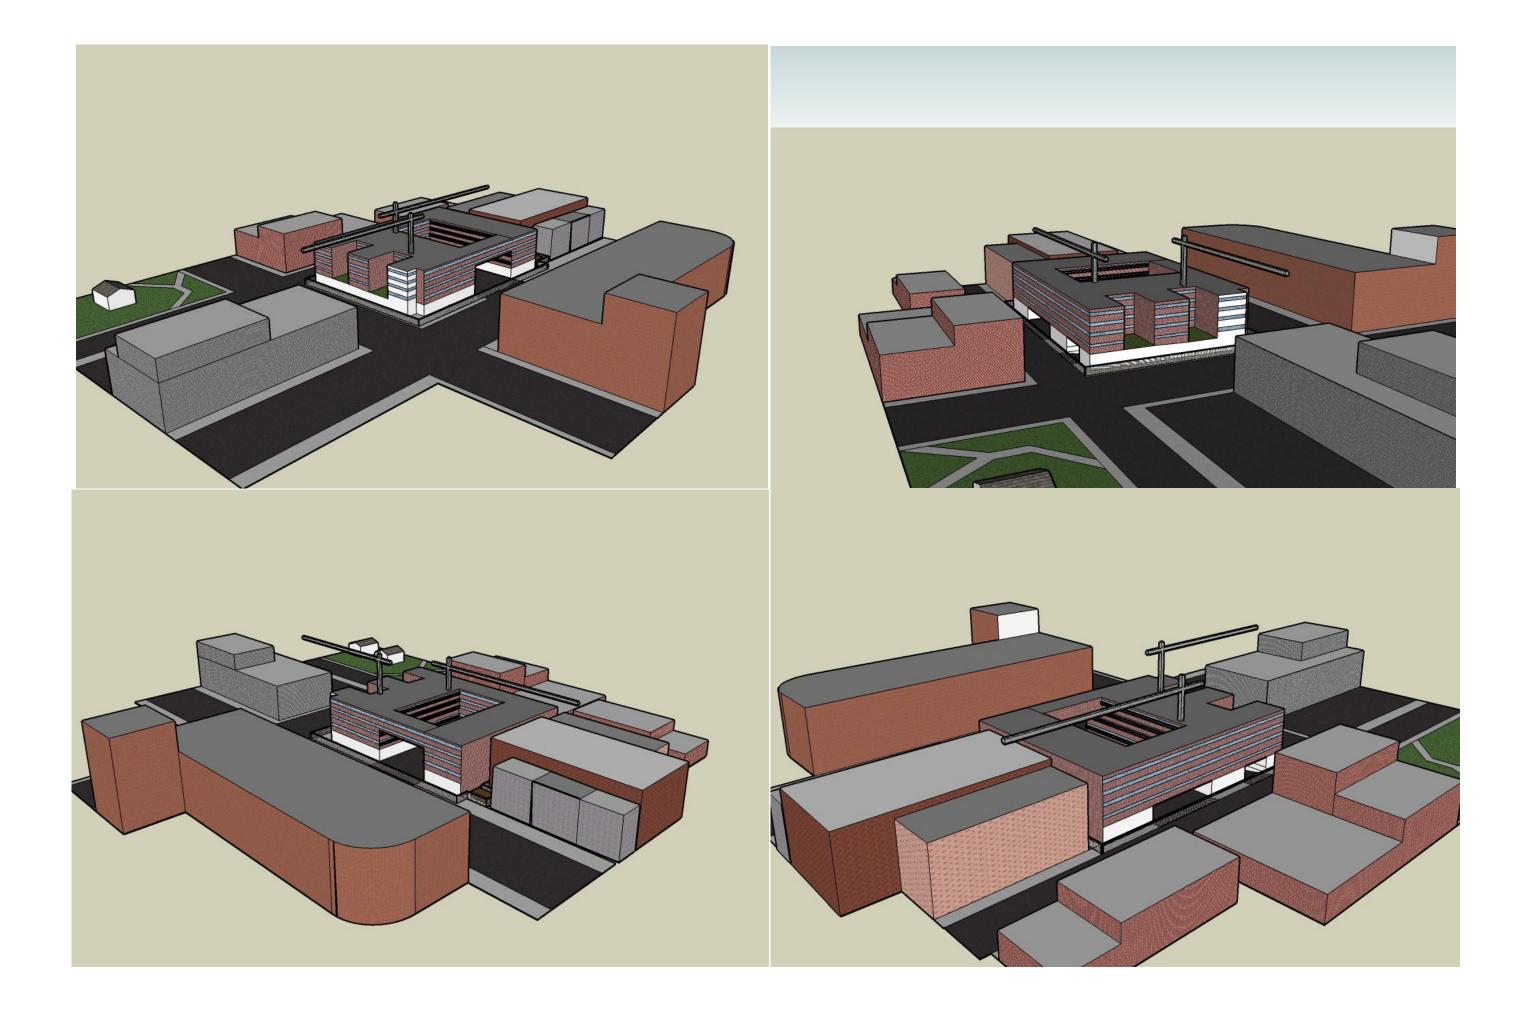

# E. Site Plan of existing condition

Above is an aerial picture of Bethesda, Maryland. The red portion is where the Apartment Complex project is located. The project is located close to Wisconsin Ave which is shown in yellow. On the following page, pictures of a 3D model of the building, as well as a site plan of the project showing all temporary facilities are shown.

# **Arlington East**

# Bethesda, MD **Site Utilization Plan**

#### Legend

- 1. Existing Building
- 2. Covered Walkway
- 3. Concrete Staging Area
- 4. x Construction Fence
- 5. 🗦 Construction Entrance & Gate
- 6. M & L Field Office
- 7. ···· Overhead Power Line
- B. ← Pedestrian Traffic
- 9. 🕅 Proposed Construction Enterance
- 10. Temporary Power
- Temporary Water
- 12. CLARK Clark Sign
- 13. 🏽 Bridge
- 14. Trash Chute w/ Dumpster Below
- 15. New Building