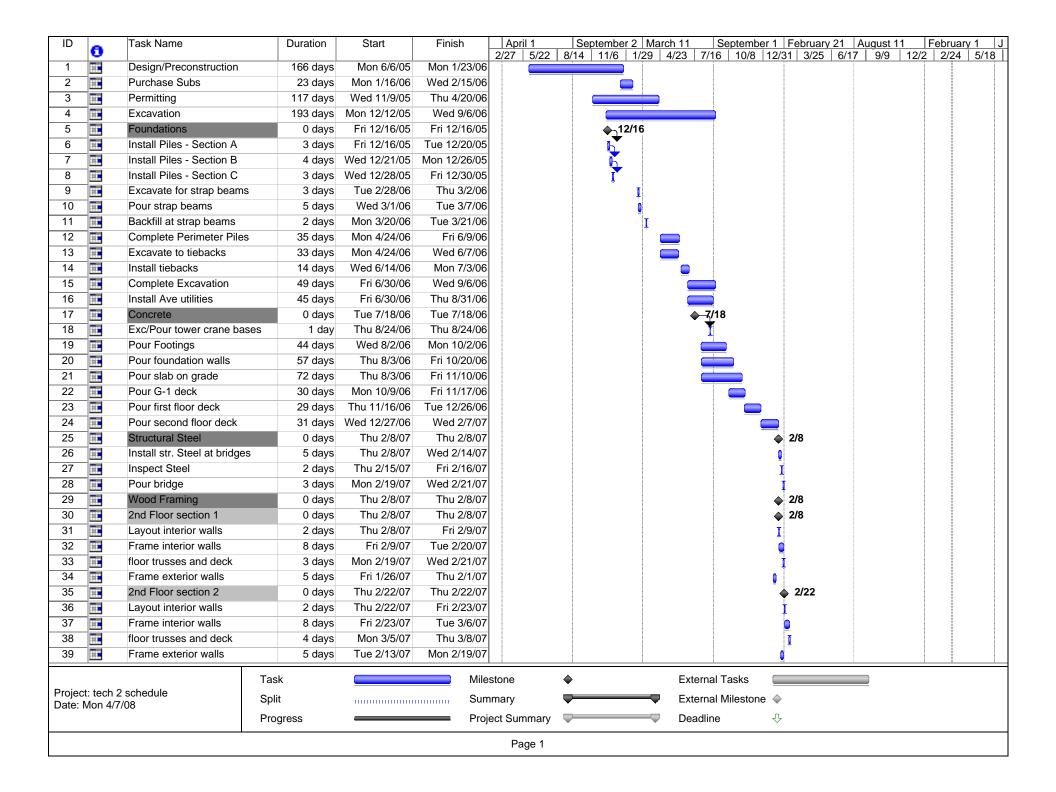

# **Project Schedule Summary**

Foundations are the most critical activity for maintaining the project on schedule. Once the foundations are set in place, the rest of the activities should be done within schedule. That is why many CM/GC subcontract all of the activities besides foundations. They know that by self performing the foundations, they will have more control of the schedule.

Since the Apartment Complex structural system is mainly wood, the delivery of wood to the site was very important to the schedule. A delay on wood delivery would delay the entire project. Once the foundations were in place, and the wood was delivered to the project, finishing the structure became just another everyday activity.