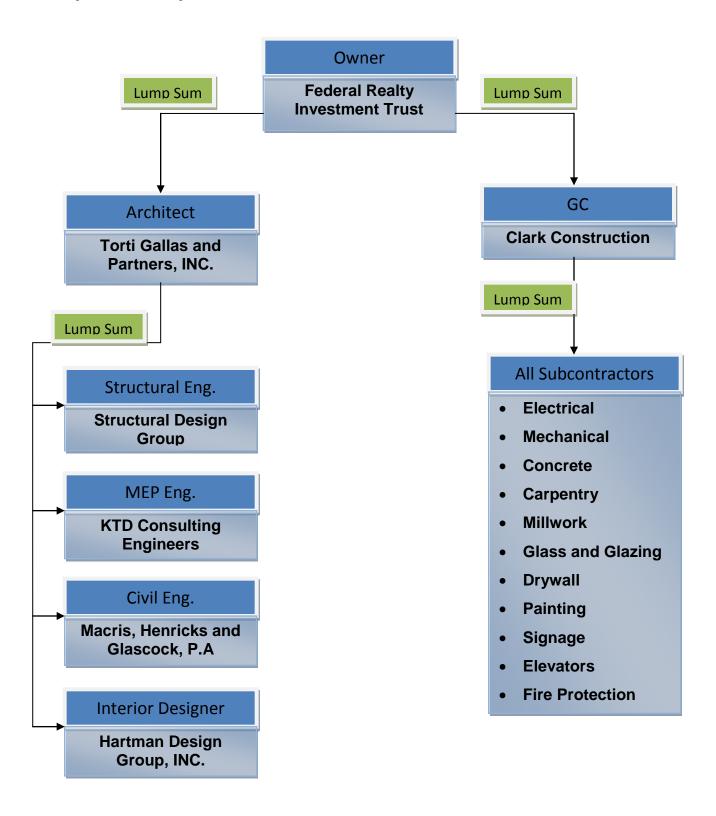

# **Project Delivery Method**

The delivery method that is being used on this project is design-bid-build. The owner hired design professionals to prepare a complete set of contract document, which includes plans and specifications, for a set price. The owner paid the designers a fixed price, called lump sum, to complete the project plans and specifications. Once the contract documents were complete and given to the owner, then the owner hired a GC. Clark Construction was hired by the owner to manage the project. The owner negotiated with Clark the contract, and they agreed on a lump sum type of contract. The owner will pay Clark \$50,047,750 to complete the entire project. However, Clark will have to manage all of the subcontractor's contracts. The owner only has a contract with Clark.

Once Clark was awarded the project, they had to hire every subcontractor for every trade. Clark bid the project, and a different contractor was selected for every trade. As in most of the projects, the lowest bidder was selected. Clark then needed to negotiate the contract with every subcontractor. The contract type used for all the subcontractors was a lump sum contract. The cost of the work for every trade was set before any work began. Moreover, every subcontractor needed insurance and bonds before starting any activity.

When selecting design-bid-build, the preferred contract types for designers and subcontractors are lump sum contracts. For the GC was used a lump sum type of contract as well. The lump sum contract motivates the GC to do a better job because if they complete the project for less than the contract amount, then they get to keep the money saved.