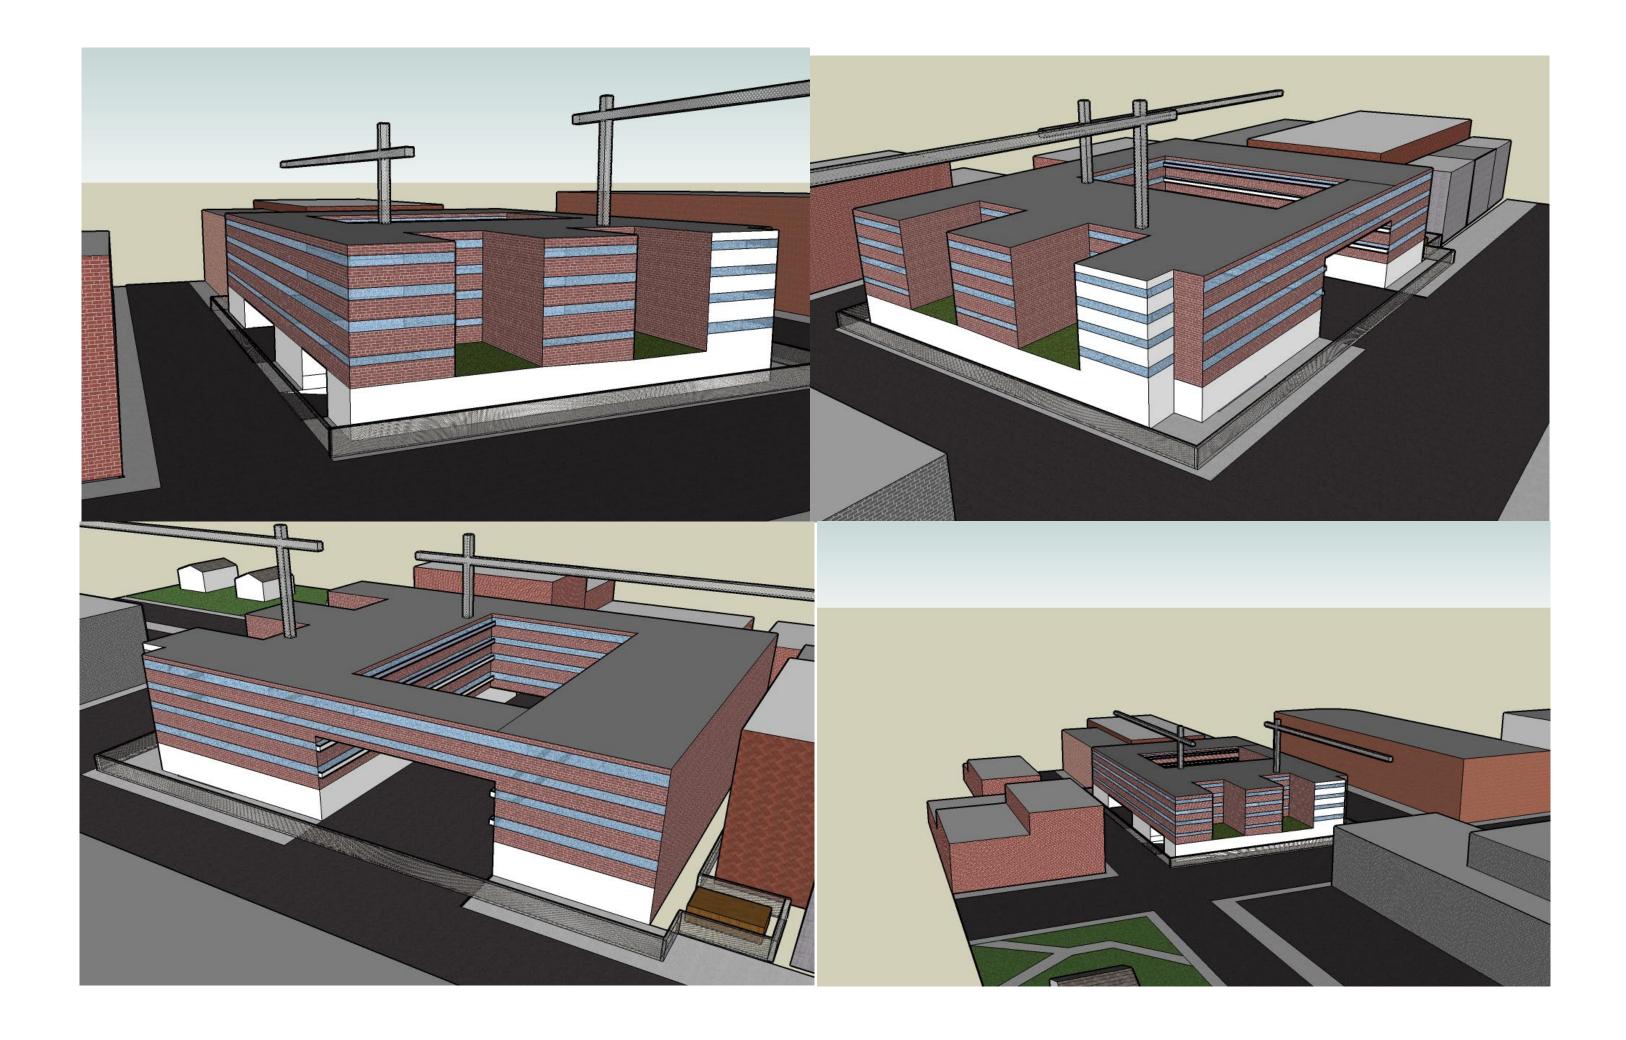

#### **Cast in Place Concrete**

The Apartment Complex has a structural systems that combines many materials. Concrete is only used up to the second floor slab. Cast in place concrete is used in this project for the foundations, perimeter wall up to the second floor, and beams and columns that extend from G2 level until the first floor slab. Sheeting panels with formwork in the form of walers were used for foundation formwork. For the concrete perimeter wall, vertically arranged upright timbers were used. Timbers were diagonally braced at both sides. Beams and columns formwork where prefabricated depending on the size of each member. Most of the concrete was placed with crane and bucket or by direct chute.

#### **Precast Concrete**

Precast concrete members were used only for decorative purposes. Those concrete parts that were hard to build with formwork were ordered as precast concrete and then installed. Two tower Cranes were used to mobilize precast members. Crane #1 was a Pecco SK 400, with radius of 220 feet and a capacity of 10,100 lbs at the tip. Tower Crane #2 was a Peiner SK 315 with radius of 180 feet and a capacity of 11,900 lbs at the tip. The location of both cranes are shown on the site plan on page 13.

#### **Masonry**

Both load bearing and veneer masonry was used in this project. Load bearing masonry was only used on interior space. CMU and brick was used as load bearing masonry. CMU's were installed with lintels, rebar, and stirrups. Brick was installed with steel angles. Veneer masonry was used on most of the façade of the building for aesthetic purposes. Most of the veneer masonry was 4" face brick tied with masonry ties.