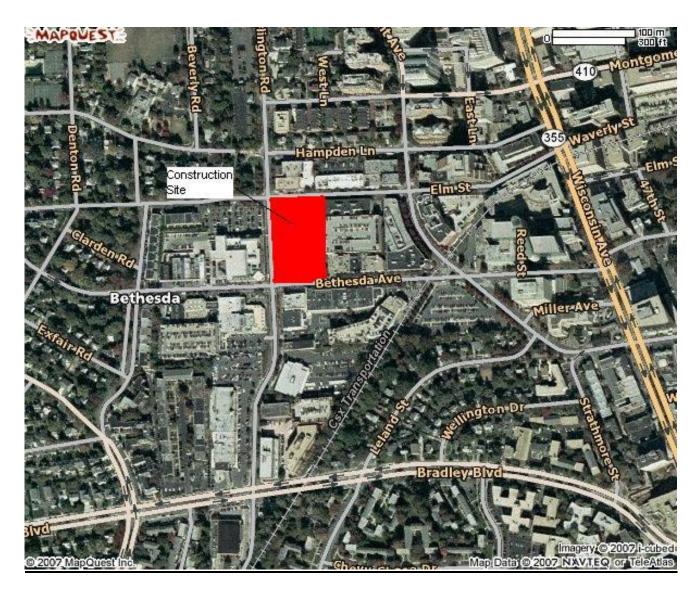

# E. Site Plan of existing condition

Above is an aerial picture of Bethesda, Maryland. The red portion is where the Apartment Complex project is located. The project is located close to Wisconsin Ave which is shown in yellow. On the following page, pictures of a 3D model of the building, as well as a site plan of the project showing all temporary facilities are shown.